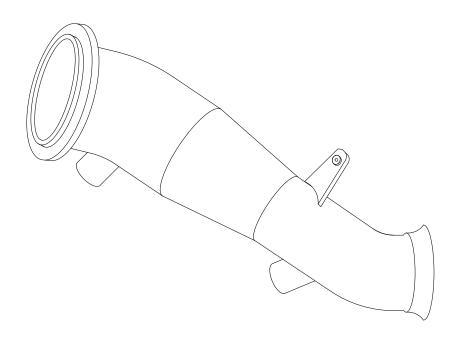

Estimated Fitting Time: 60 Minutes

| NO. | PART NO. | DESCRIPTION     | QTY |
|-----|----------|-----------------|-----|
| 1   | 686BM    | De-cat Downpipe | 1   |

NOTE: ENSURE SCORPION SYSTEM IS CLEAR OF MOVING PARTS AND ALL ORIGINAL FUNCTIONS WORK CORRECTLY.